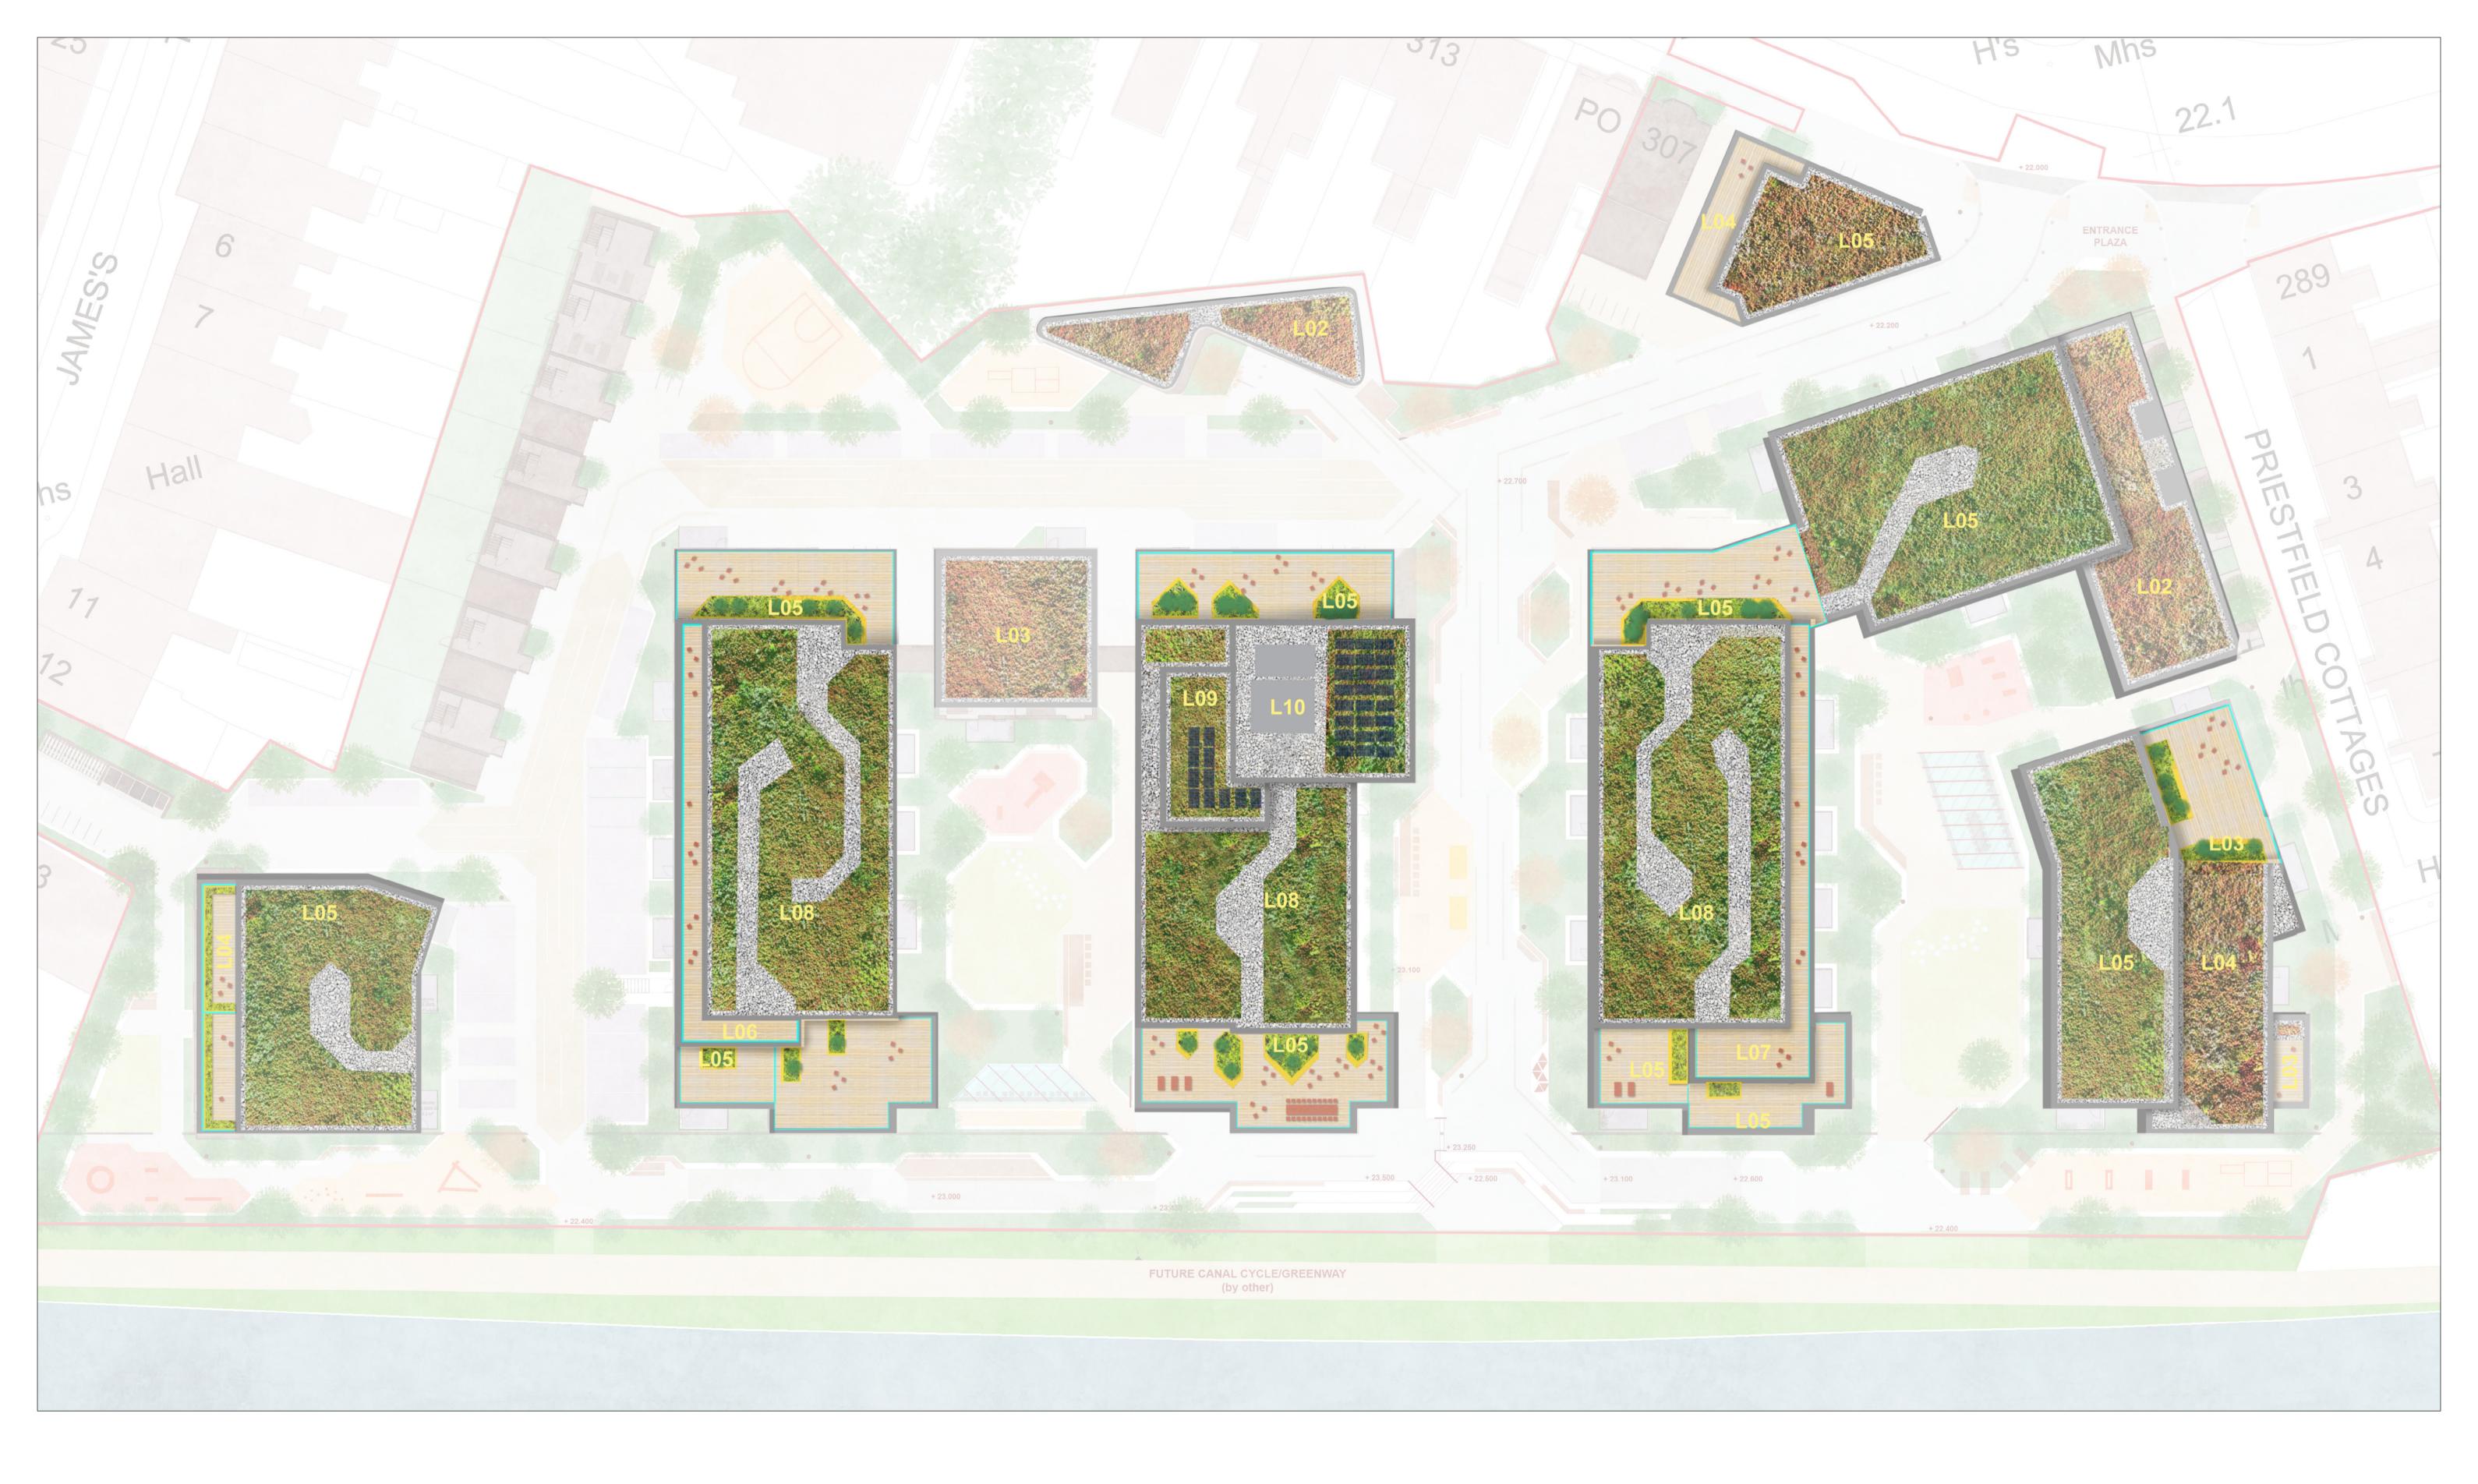

|                                                |                          | Т                                                                                                                                                                                                                                                                                                                                                                                                                                                                                                                |
|------------------------------------------------|--------------------------|------------------------------------------------------------------------------------------------------------------------------------------------------------------------------------------------------------------------------------------------------------------------------------------------------------------------------------------------------------------------------------------------------------------------------------------------------------------------------------------------------------------|
| Project: White Heather                         |                          | Bernard Seymour Landscape Architects                                                                                                                                                                                                                                                                                                                                                                                                                                                                             |
| Client: U+I                                    |                          |                                                                                                                                                                                                                                                                                                                                                                                                                                                                                                                  |
| Drawing: Rooftops Rendered Landscape Masterpla | Dwg No: DN2009-PL-P-1001 | 4 Mary's Abbey, Dublin 7 †+353 1 8747764 e info@bslarch.com                                                                                                                                                                                                                                                                                                                                                                                                                                                      |
| <b>Date:</b> 14.02.2022 <b>Scale:</b> 1:250@A1 | Stage: Planning          | This drawing is the copyright of the Landscape Architect. Unless otherwise stated all dimensions are in millimetres. Where dimensions are not given, drawings must and to be scaled and the motiter must be referred to the Landscape Architect. If the drawing includes conflicting details/dimensions the motiter must be referred to the Landscape Architect. All dimensions must be checked on site. The Landscape Architect must be informed, by the Conflactor, of any discrepencies before work proceeds. |
| Drawn by: DN Checked by: BS                    | Issue: Rev 01            |                                                                                                                                                                                                                                                                                                                                                                                                                                                                                                                  |