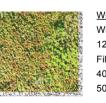

Wildflower Meadows (upper levels) Wildflower blanket seeding mix 125mm extensive substrate Filter Fleece 40mm drainage board (recycled plastic)

500mm gravel border to the perimeters

Sedum Roofs (lower levels) Pregrown sedum mat with 10+ native species 100mm extensive substrate Filter Fleece 40mm drainage board (recycled plastic)