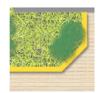

Wildflower Meadows Gravel paths for maintaining rooftop pop-ups

Decking (Accessible Terraces) FSC timber decking with cambered surface to cast off rainfall to prevent slipping; or similar approved

Timber battens w/spacer fittings to deck Telescopic Pedestals (recycled plastic)