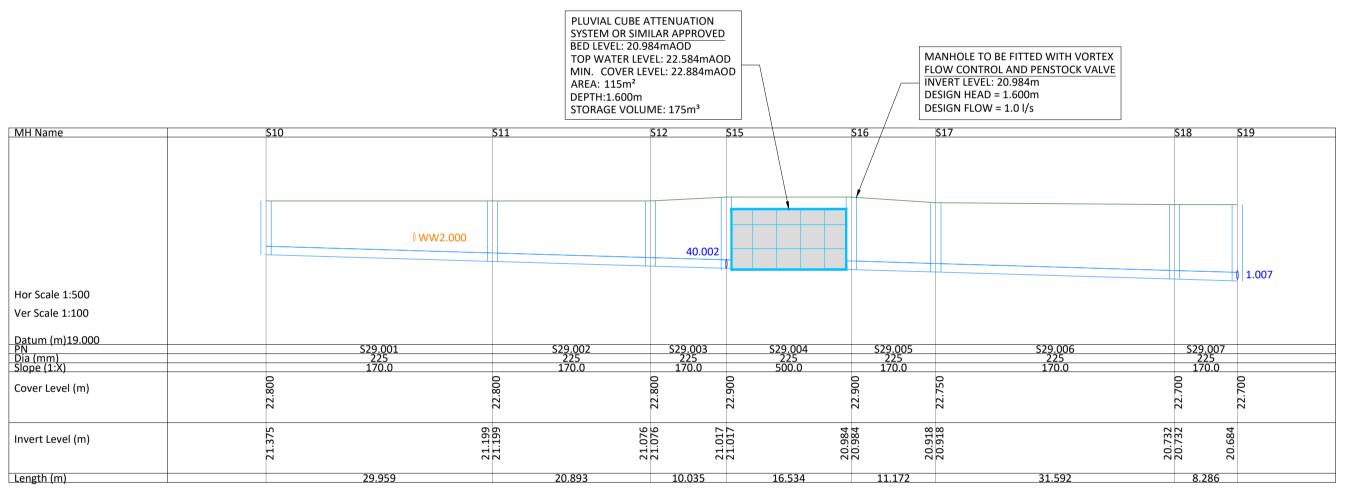

SURFACE WATER DRAINAGE BRANCH S1.000

SURFACE WATER DRAINAGE BRANCH S14.000

SURFACE WATER DRAINAGE BRANCH \$29.000

SURFACE WATER DRAINAGE BRANCH \$40.000

• ALL DIMENSIONS ARE IN METERS UNLESS NOTED OTHERWISE.

• ONLY WRITTEN DIMENSIONS SHALL BE USED. NO DIMENSIONS SHALL BE SCALED FROM THE DRAWING. • ALL LEVELS ARE IN METERS AND ARE TO ORDNANCE DATUM, MALIN UNLESS NOTED OTHERWISE.

• ALL CO-ORDINATES ARE IN METERS AND ARE TO IRISH TRANSVERSE MERCATOR UNLESS NOTED OTHERWISE. THIS DRAWING IS TO BE READ IN CONJUNCTION WITH ALL OTHER RELEVANT ENGINEERING DRAWINGS AND

SPECIFICATIONS. • NO PART OF THIS DOCUMENT MAY BE REPRODUCED OR TRANSMITTED IN ANY FORM OR STORED IN ANY RETRIEVAL SYSTEM OF ANY NATURE WITHOUT THE WRITTEN PERMISSION OF O'CONNOR SUTTON CRONIN AS COPYRIGHT HOLDER EXCEPT AS AGREED FOR USE ON THE PROJECT FOR WHICH THE DOCUMENT WAS ORIGINALLY