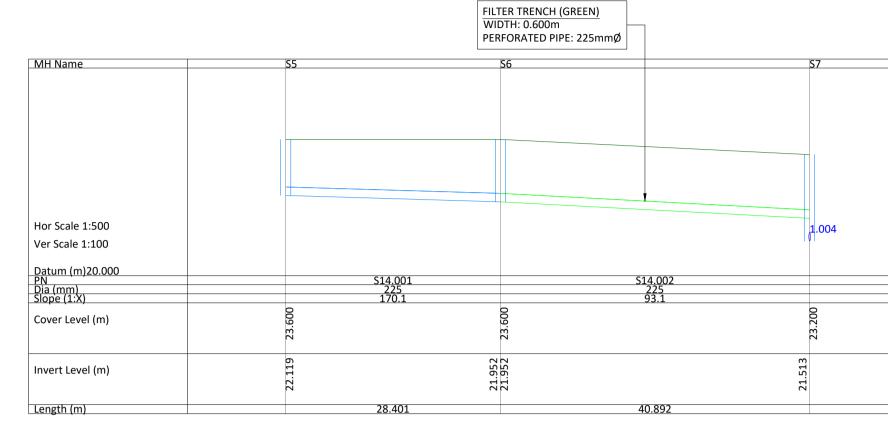

SURFACE WATER DRAINAGE BRANCH S1.000

SURFACE WATER DRAINAGE BRANCH S14.000

SURFACE WATER DRAINAGE BRANCH \$29.000

SURFACE WATER DRAINAGE BRANCH \$40.000

• ALL DIMENSIONS ARE IN METERS UNLESS NOTED OTHERWISE.

• ONLY WRITTEN DIMENSIONS SHALL BE USED. NO DIMENSIONS SHALL BE SCALED FROM THE DRAWING. • ALL LEVELS ARE IN METERS AND ARE TO ORDNANCE DATUM, MALIN UNLESS NOTED OTHERWISE.

• ALL CO-ORDINATES ARE IN METERS AND ARE TO IRISH TRANSVERSE MERCATOR UNLESS NOTED OTHERWISE. THIS DRAWING IS TO BE READ IN CONJUNCTION WITH ALL OTHER RELEVANT ENGINEERING DRAWINGS AND

SPECIFICATIONS. • NO PART OF THIS DOCUMENT MAY BE REPRODUCED OR TRANSMITTED IN ANY FORM OR STORED IN ANY RETRIEVAL SYSTEM OF ANY NATURE WITHOUT THE WRITTEN PERMISSION OF O'CONNOR SUTTON CRONIN AS COPYRIGHT HOLDER EXCEPT AS AGREED FOR USE ON THE PROJECT FOR WHICH THE DOCUMENT WAS ORIGINALLY