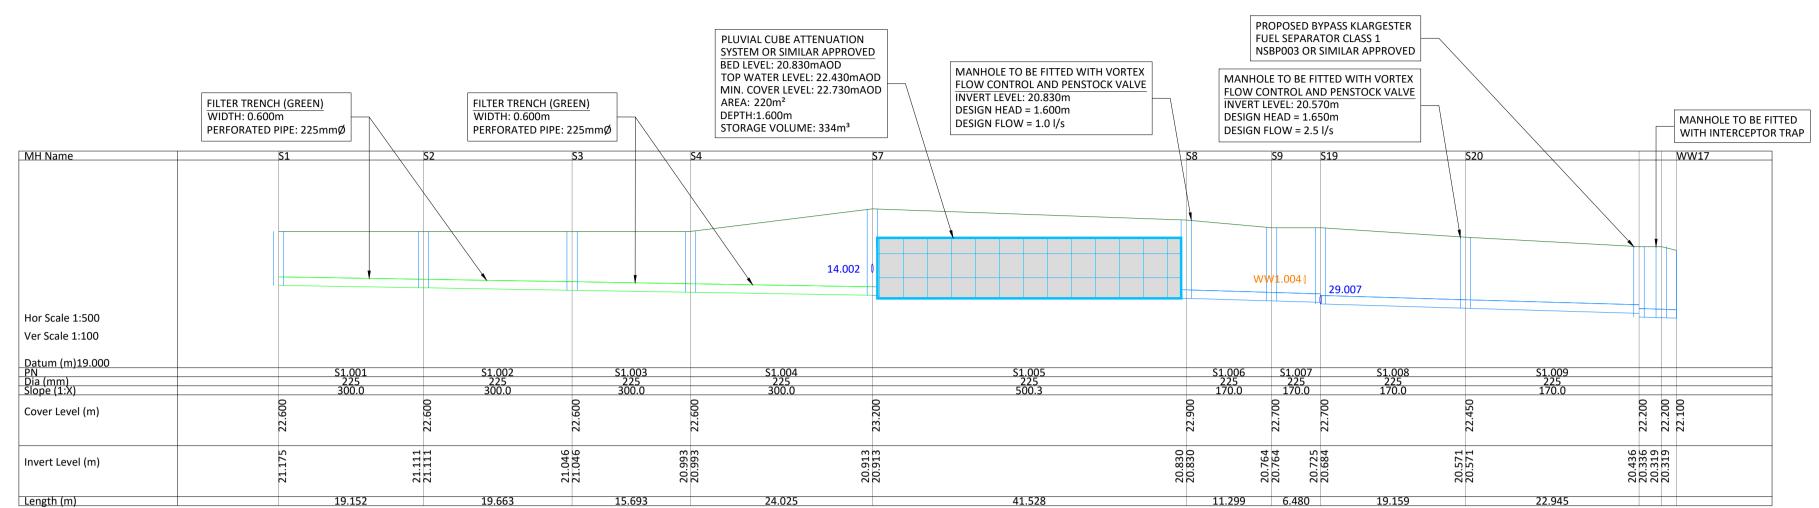

SURFACE WATER DRAINAGE BRANCH S1.000

SURFACE WATER DRAINAGE BRANCH S14.000

SURFACE WATER DRAINAGE BRANCH \$29.000

SURFACE WATER DRAINAGE BRANCH \$40.000

• ALL DIMENSIONS ARE IN METERS UNLESS NOTED OTHERWISE.

• ONLY WRITTEN DIMENSIONS SHALL BE USED. NO DIMENSIONS SHALL BE SCALED FROM THE DRAWING. • ALL LEVELS ARE IN METERS AND ARE TO ORDNANCE DATUM, MALIN UNLESS NOTED OTHERWISE.

• ALL CO-ORDINATES ARE IN METERS AND ARE TO IRISH TRANSVERSE MERCATOR UNLESS NOTED OTHERWISE. THIS DRAWING IS TO BE READ IN CONJUNCTION WITH ALL OTHER RELEVANT ENGINEERING DRAWINGS AND

SPECIFICATIONS. • NO PART OF THIS DOCUMENT MAY BE REPRODUCED OR TRANSMITTED IN ANY FORM OR STORED IN ANY RETRIEVAL SYSTEM OF ANY NATURE WITHOUT THE WRITTEN PERMISSION OF O'CONNOR SUTTON CRONIN AS COPYRIGHT HOLDER EXCEPT AS AGREED FOR USE ON THE PROJECT FOR WHICH THE DOCUMENT WAS ORIGINALLY