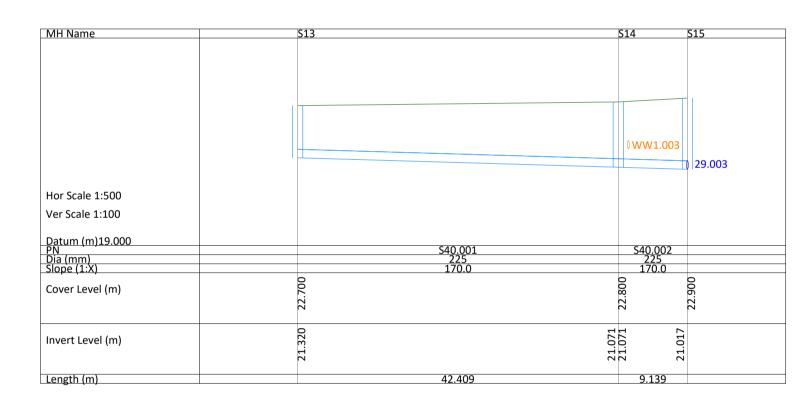

SURFACE WATER DRAINAGE BRANCH S1.000

SURFACE WATER DRAINAGE BRANCH S14.000

SURFACE WATER DRAINAGE BRANCH \$29.000

SURFACE WATER DRAINAGE BRANCH \$40.000

• ALL DIMENSIONS ARE IN METERS UNLESS NOTED OTHERWISE.

• ONLY WRITTEN DIMENSIONS SHALL BE USED. NO DIMENSIONS SHALL BE SCALED FROM THE DRAWING. • ALL LEVELS ARE IN METERS AND ARE TO ORDNANCE DATUM, MALIN UNLESS NOTED OTHERWISE.

• ALL CO-ORDINATES ARE IN METERS AND ARE TO IRISH TRANSVERSE MERCATOR UNLESS NOTED OTHERWISE. THIS DRAWING IS TO BE READ IN CONJUNCTION WITH ALL OTHER RELEVANT ENGINEERING DRAWINGS AND

SPECIFICATIONS. • NO PART OF THIS DOCUMENT MAY BE REPRODUCED OR TRANSMITTED IN ANY FORM OR STORED IN ANY RETRIEVAL SYSTEM OF ANY NATURE WITHOUT THE WRITTEN PERMISSION OF O'CONNOR SUTTON CRONIN AS COPYRIGHT HOLDER EXCEPT AS AGREED FOR USE ON THE PROJECT FOR WHICH THE DOCUMENT WAS ORIGINALLY