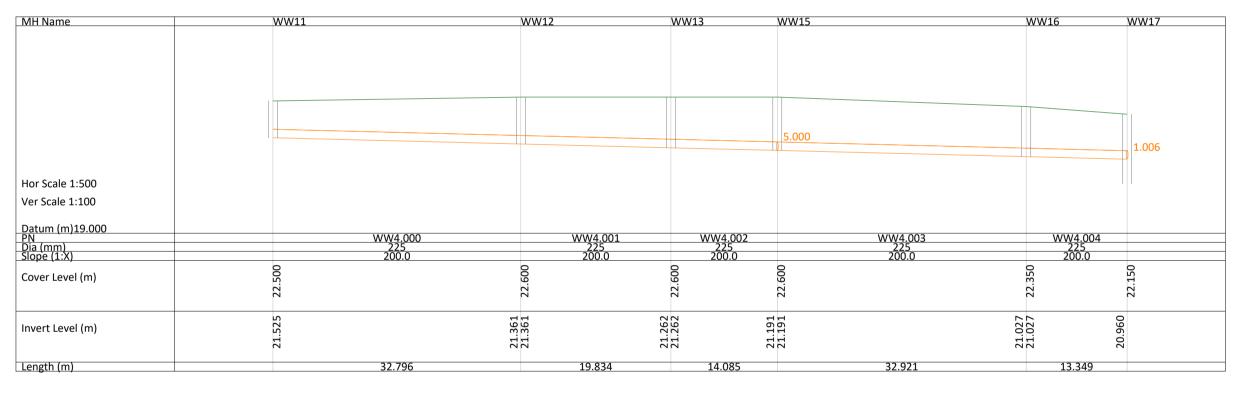

WASTEWATER DRAINAGE BRANCH WW1.000

WASTEWATER DRAINAGE BRANCH WW4.000

WASTEWATER DRAINAGE BRANCH WW5.000

**INFORMATION ONLY** 

THIS DRAWING HAS BEEN ISSUED FOR INFORMATION PURPOSES ONLY AND MUST NOT BE USED FOR CONSTRUCTION UNDER ANY CIRCUMSTANCES