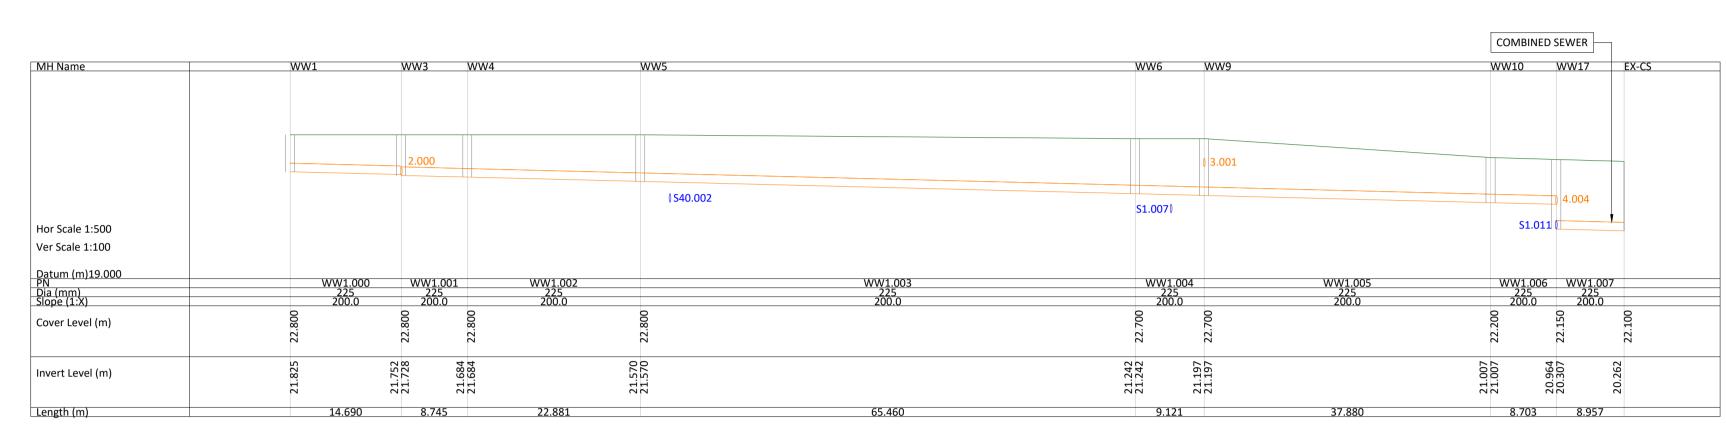

WASTEWATER DRAINAGE BRANCH WW1.000

WASTEWATER DRAINAGE BRANCH WW4.000

WASTEWATER DRAINAGE BRANCH WW5.000

**INFORMATION ONLY** 

THIS DRAWING HAS BEEN ISSUED FOR INFORMATION PURPOSES ONLY AND MUST NOT BE USED FOR CONSTRUCTION UNDER ANY CIRCUMSTANCES