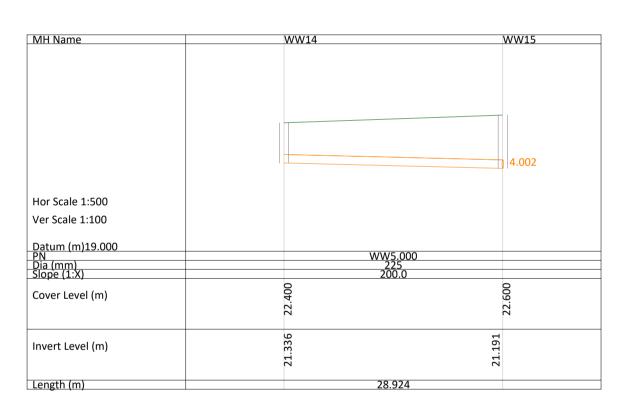

WASTEWATER DRAINAGE BRANCH WW1.000

WASTEWATER DRAINAGE BRANCH WW4.000

WASTEWATER DRAINAGE BRANCH WW5.000

**INFORMATION ONLY** 

THIS DRAWING HAS BEEN ISSUED FOR INFORMATION PURPOSES ONLY AND MUST NOT BE USED FOR CONSTRUCTION UNDER ANY CIRCUMSTANCES