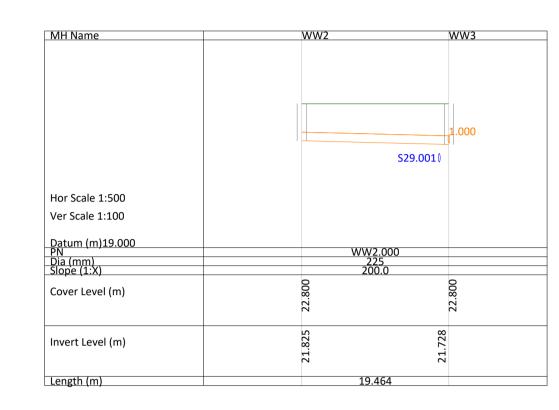

WASTEWATER DRAINAGE BRANCH WW1.000

WASTEWATER DRAINAGE BRANCH WW4.000

WASTEWATER DRAINAGE BRANCH WW5.000

**INFORMATION ONLY** 

THIS DRAWING HAS BEEN ISSUED FOR INFORMATION PURPOSES ONLY AND MUST NOT BE USED FOR CONSTRUCTION UNDER ANY CIRCUMSTANCES