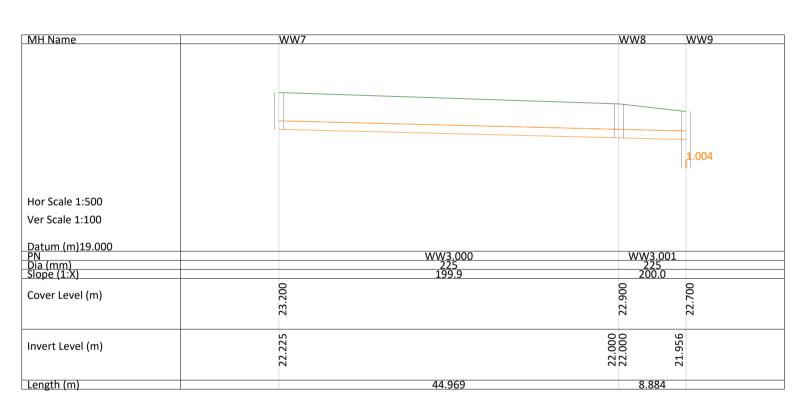

WASTEWATER DRAINAGE BRANCH WW1.000

WASTEWATER DRAINAGE BRANCH WW4.000

WASTEWATER DRAINAGE BRANCH WW5.000

**INFORMATION ONLY** 

THIS DRAWING HAS BEEN ISSUED FOR INFORMATION PURPOSES ONLY AND MUST NOT BE USED FOR CONSTRUCTION UNDER ANY CIRCUMSTANCES